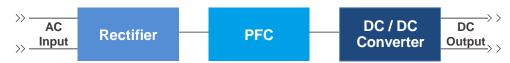

# **▶** On-board Charger Module Block Diagram

## > Recommended Devices

| Circuit              | Product Type | Product ID      | V <sub>RRM</sub> | Rating | Package      |
|----------------------|--------------|-----------------|------------------|--------|--------------|
| PFC                  | SiC Diode    | PCDP2065G1-AU*  | 650V             | 20A    | TO-220AC     |
|                      |              | PCDB20120G1-AU* | 1200V            | 20A    | TO-263       |
|                      | TVS Diode    | P2ALxxA-AU      | 12-15V           | 200W   | SOD-123FL    |
| DC / DC<br>Converter | FRED         | PSDH3060S2-AU*  | 600V             | 30A    | TO-247AD-2LD |
|                      |              | PSDH6060S2-AU*  | 600V             | 60A    |              |