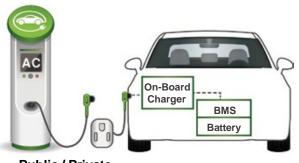

# Solutions for On-Board Charger

Hybrid and Electric vehicles need highly-efficient On-Board Charger, which should meet the requirements of high power density to fit into limited space and weight. PANJIT provides high efficiency automotive grade power device solutions for On-Board Charger application.

#### **FRED**

- Best trade-off on VF & QRR
- Soft recovery characteristic

Public / Private
Outlet